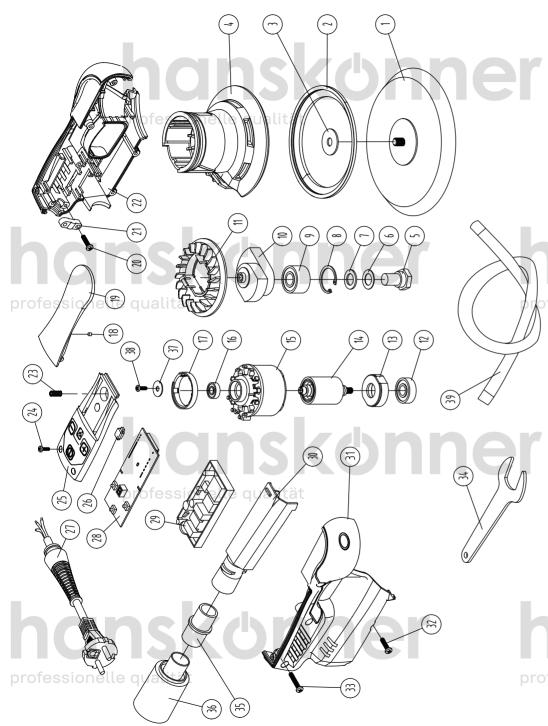

## hanskonner

professionelle qualität HOS8140BL

|    | No              | Description              | No | Description         |
|----|-----------------|--------------------------|----|---------------------|
|    | 1               | backing pad              | 21 | cable plate         |
|    | 2               | brake seal               | 22 | left housing        |
|    | 3               | shim                     | 23 | start button spring |
|    | 4               | motor casing             | 24 | screw               |
|    | 5               | spindle                  | 25 | cover plate         |
|    | 6               | washer                   | 26 | squre lens          |
|    | -7              | wool mat                 | 27 | main cable          |
| le | e alali         | retaining ring           | 28 | speed controller    |
|    | 9               | bearing                  | 29 | power supply set    |
|    | 10              | balance weight           | 30 | dust exhaust        |
|    | 11              | fan                      | 31 | right housing       |
|    | 12              | bearing                  | 32 | screw               |
|    | 13              | bearing housing          | 33 | screw               |
|    | 14              | rotor                    | 34 | pad wrench          |
|    | 15              | stator                   | 35 | adaptor             |
|    | 16              | bearing                  | 36 | adaptor             |
|    | 17              | hall aligment ring       | 37 | washer              |
|    | 18              | magnet                   | 38 | screw               |
|    | pr <b>19</b> es | start button kit ualität | 39 | hose                |
|    | 20              | screw                    |    |                     |